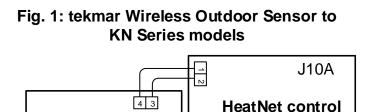

www.tekmarControls.com



A Watts Water Technologies Company

5100 Silver Star Rd • Vernon B.C. • Canada • V1B 3K4 • Tel 250 545-7749 • Fax 250 545-0650

Service Bulletin 094 June 30, 2016

### Wireless Outdoor Sensor 087 Equipment Wiring Guide

It is required to use a separate transformer to power the 087 Receiver when wiring the sensor output to a boiler; failure to do so may result in damage to the boiler control.



The Wireless Outdoor Sensor 087 has polarized sensor output. The 'com' sensor output must be wired to the 'com' outdoor sensor terminal on the boiler control. Some boiler models do not label the polarity of the outdoor sensor terminals. Below are installation diagrams for some of these identified boilers:

### **Advanced Thermal Hydronics (ATH)**



COM

tekmar

087 Wireless Receiver

### **Allied Engineering**

### Fig. 2: tekmar Wireless Outdoor Sensor to Allied HSE boiler models



Bosch

#### Fig. 3: tekmar Wireless Outdoor Sensor to Bosch Greenstar



### Camus



# Fig. 4: tekmar Wireless Outdoor Sensor to Camus models

HTP

#### Fig. 5: tekmar Wireless Outdoor Sensor to Elite, Elite Premier, EFT, MODCON, EnduroTI & Pioneer



### Fig. 6: tekmar Wireless Outdoor Sensor to IBC DC & HC Series models



### Fig. 7: tekmar Wireless Outdoor Sensor to IBC SL & VFC Series models



### Laars



### Fig. 8: tekmar Wireless Outdoor Sensor to Laars Mascot FT

### Fig. 9: tekmar Wireless Outdoor Sensor to Laars Mascot LX



# Fig. 10: tekmar Wireless Outdoor Sensor to Laars NeoTherm



### Lochinvar

# Fig. 11: tekmar Wireless Outdoor Se