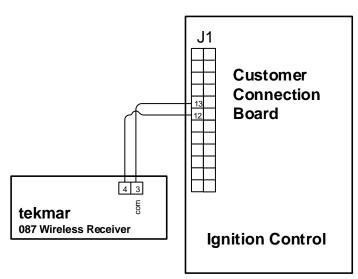

re to do so may result in damage to the boiler control.



The Wireless Outdoor Sensor 087 has polarized sensor output. The 'com' sensor output must be wired to the 'com' outdoor sensor terminal on the boiler control. Some boiler models do not label the polarity of the outdoor sensor terminals. Below are installation diagrams for some of these identified boilers:

### **Advanced Thermal Hydronics (ATH)**



COM

tekmar

087 Wireless Receiver

### **Allied Engineering**

### Fig. 2: tekmar Wireless Outdoor Sensor to Allied HSE boiler models



Bosch

#### Fig. 3: tekmar Wireless Outdoor Sensor to Bosch Greenstar



### Camus



# Fig. 4: tekmar Wireless Outdoor Sensor to Camus models

HTP

#### Fig. 5: tekmar Wireless Outdoor Sensor to Elite, Elite Premier, EFT, MODCON, EnduroTI & Pioneer



### Fig. 6: tekmar Wireless Outdoor Sensor to IBC DC & HC Series models



### Fig. 7: tekmar Wireless Outdoor Sensor to IBC SL & VFC Series models



### Laars



### Fig. 8: tekmar Wireless Outdoor Sensor to Laars Mascot FT

### Fig. 9: tekmar Wireless Outdoor Sensor to Laars Mascot LX



# Fig. 10: tekmar Wireless Outdoor Sensor to Laars NeoTherm



### Lochinvar

# Fig. 11: tekmar Wireless Outdoor Sensor to Lochinvar Crest





### Fig. 12: tekmar Wireless Outdoor Sensor to Lochinvar Knight KH 55-285









# Fig.15: tekmar Wireless Outdoor Sensor to Lochinvar Cadet



### Peerless





### RBI

### Fig. 17: tekmar Wireless Outdoor Sensor to RBI Flexcore & Futera (excluding Series II)



### **Smith Boiler**

Fig. 18: tekmar Wireless Outdoor Sensor to Smith Boiler (HeatNet equipped