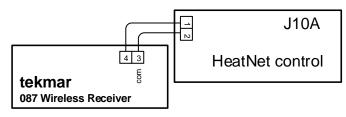

### **Smith Boiler**

Fig. 18: tekmar Wireless Outdoor Sensor to Smith Boiler (HeatNet equipped models)