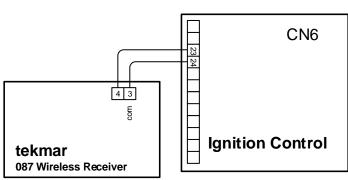

o Allied HSE boiler models



Bosch

#### Fig. 3: tekmar Wireless Outdoor Sensor to Bosch Greenstar



### Camus



# Fig. 4: tekmar Wireless Outdoor Sensor to Camus models

HTP

#### Fig. 5: tekmar Wireless Outdoor Sensor to Elite, Elite Premier, EFT, MODCON, EnduroTI & Pioneer



### Fig. 6: tekmar Wireless Outdoor Sensor to IBC DC & HC Series models



### Fig. 7: tekmar Wireless Outdoor Sensor to IBC SL & VFC Series models



### Laars



### Fig. 8: tekmar Wireless Outdoor Sensor to Laars Mascot FT

### Fig. 9: tekmar Wireless Outdoor Sensor to Laars Mascot LX



# Fig. 10: tekmar Wireless Outdoor Sensor to Laars NeoTherm



### Lochinvar

# Fig. 11: tekmar Wireless Outdoor Sensor to Lochinvar Crest





### Fig. 12: tekmar Wireless Outdoor Sensor to Lochinvar Knight KH 55-285









# Fig.15: tekmar Wireless Outdoor Sensor to Lochinvar Cadet



### Peerless





### RBI

### Fig. 17: tekmar Wireless Outdoor Sensor to RBI Flexcore & Futera (excluding Series II)



### **Smith Boiler**

Fig. 18: tekmar Wireless Outdoor Sensor to Smith Boiler (HeatNet equipped models)



### **Triangle Tube**

### Fig. 19: tekmar Wireless Outdoor Sensor to Triangle Tube Prestige ACVMax



### Fig. 20: tekmar Wireless Outdoor Sensor to Triangle Tube Prestige Solo & Excellence



#### Viessmann

### Fig. 21: tekmar Wireless Outdoor Sensor to Vitodens 100 B1HA and B1KA



#### Fig. 22: tekmar Wireless Outdoor Sensor to Vitodens 100 WB1B



# Fig. 23: tekmar Wireless Outdoor Sensor to Vitodens 200 B2HA / CU3A, Viessman 300 CU3A



### Weil-McLain

### Fig. 24: tekmar Wireless Outdoor Senso