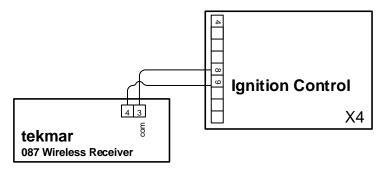

#### Fig. 5: tekmar Wireless Outdoor Sensor to Elite, Elite Premier, EFT, MODCON, EnduroTI & Pioneer