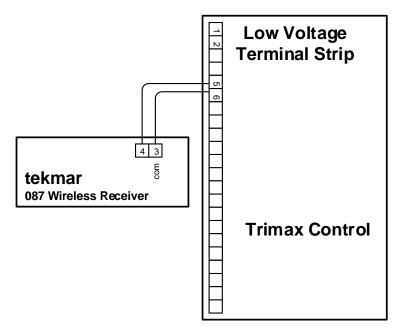

### Peerless

### RBI

### Fig. 17: tekmar Wireless Outdoor Sensor to RBI Flexcore & Futera (excluding Series II)