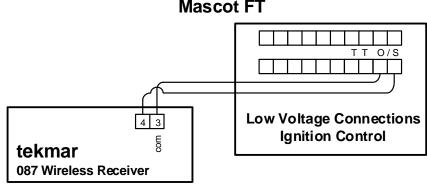

'com' outdoor sensor terminal on the boiler control. Some boiler models do not label the polarity of the outdoor sensor terminals. Below are installation diagrams for some of these identified boilers:

### **Advanced Thermal Hydronics (ATH)**



COM

tekmar

087 Wireless Receiver

### **Allied Engineering**

### Fig. 2: tekmar Wireless Outdoor Sensor to Allied HSE boiler models



Bosch

#### Fig. 3: tekmar Wireless Outdoor Sensor to Bosch Greenstar



### Camus



# Fig. 4: tekmar Wireless Outdoor Sensor to Camus models

HTP

#### Fig. 5: tekmar Wireless Outdoor Sensor to Elite, Elite Premier, EFT, MODCON, EnduroTI & Pioneer



### Fig. 6: tekmar Wireless Outdoor Sensor to IBC DC & HC Series models



### Fig. 7: tekmar Wireless Outdoor Sensor to IBC SL & VFC Series models



### Laars



### Fig. 8: tekmar Wireless Outdoor Sensor to Laars Mascot FT

### Fig. 9: tekmar Wireless Outdoor Sensor to Laars Mascot LX



# Fig. 10: tekmar Wireless Outdoor Sensor to Laars NeoTherm



### Lochinvar

# Fig. 11: tekmar Wireless Outdoor Sensor to Lochinvar Crest





### Fig. 12: tekmar Wireless Outdoor Sensor to Lochinvar Knight KH 55-285









# Fig.15: tekmar Wireless Outdoor Sensor to Lochinvar Cadet



### Peerless





### RBI

### Fig. 17: tekmar Wireless Outdoor Sensor to RBI Flexcore & Futera (excluding Series II)



### **Smith Boiler**

Fig. 18: tekmar Wireless Outdoor Sensor to Smith Boiler (HeatNet equipped models)



### **Triangle Tube**

### Fig. 19: tekmar Wireless Outdoor Sensor to Triangle Tube Prestige ACVMax



### Fig. 20: tekmar Wireless Outdoor Sensor to Tr