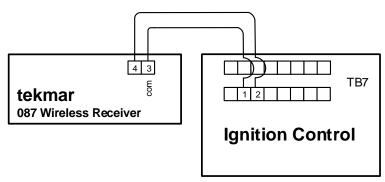

d boilers:

### **Advanced Thermal Hydronics (ATH)**



COM

tekmar

087 Wireless Receiver

### **Allied Engineering**

### Fig. 2: tekmar Wireless Outdoor Sensor to Allied HSE boiler models



Bosch

#### Fig. 3: tekmar Wireless Outdoor Sensor to Bosch Greenstar



### Camus



# Fig. 4: tekmar Wireless Outdoor Sensor to Camus models

HTP

#### Fig. 5: tekmar Wireless Outdoor Sensor to Elite, Elite Premier, EFT, MODCON, EnduroTI & Pioneer



### Fig. 6: tekmar Wireless Outdoor Sensor to IBC DC & HC Series models



### Fig. 7: tekmar Wireless Outdoor Sensor to IBC SL & VFC Series models



### Laars



### Fig. 8: tekmar Wireless Outdoor Sensor to Laars Mascot FT

### Fig. 9: tekmar Wireless Outdoor Sensor to Laars Mascot LX



# Fig. 10: tekmar Wireless Outdoor Sensor to Laars NeoTherm



### Lochinvar

# Fig. 11: tekmar Wireless Outdoor Sensor to Lochinvar Crest





### Fig. 12: tekmar Wireless Outdoor Sensor to Lochinvar Knight KH 55-285









# Fig.15: tekmar Wireless Outdoor Sensor to Lochinvar Cadet



### Peerless





### RBI

### Fig. 17: tekmar Wireless Outdoor Sensor to RBI Flexcore & Futera (excluding Series II)



### **Smith Boiler**

Fig. 18: tekmar Wireless Outdoor Sensor to Smith Boiler (HeatNet equipped models)



### **Triangle Tube**

### Fig. 19: tekmar Wireless Outdoor Sensor to Triangle Tube Prestige ACVMax



### Fig. 20: tekmar Wireless Outdoor Sensor to Triangle Tube Prestige Solo & Excellence



#### Viessmann

### Fig. 21: tekmar Wireless Outdoor Sensor to Vitodens 100 B1HA and B1KA



#### Fig. 22: tekmar Wireless Outdoor Sensor to Vitodens