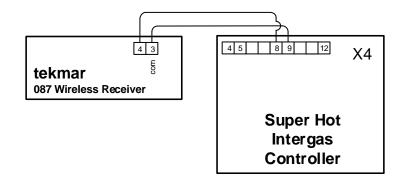

### **Smith Boiler**

Fig. 18: tekmar Wireless Outdoor Sensor to Smith Boiler (HeatNet equipped models)