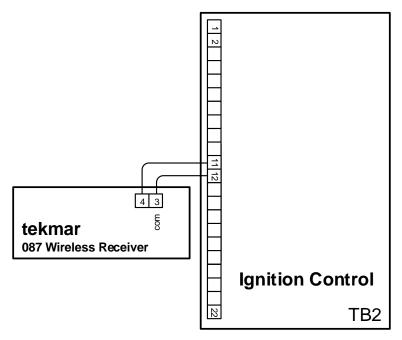

wired to the 'com' outdoor sensor terminal on the boiler control. Some boiler models do not label the polarity of the outdoor sensor terminals. Below are installation diagrams for some of these identified boilers:

### **Advanced Thermal Hydronics (ATH)**



COM

tekmar

087 Wireless Receiver

### **Allied Engineering**

### Fig. 2: tekmar Wireless Outdoor Sensor to Allied HSE boiler models



Bosch

#### Fig. 3: tekmar Wireless Outdoor Sensor to Bosch Greenstar



### Camus



# Fig. 4: tekmar Wireless Outdoor Sensor to Camus models

HTP

#### Fig. 5: tekmar Wireless Outdoor Sensor to Elite, Elite Premier, EFT, MODCON, EnduroTI & Pioneer



### Fig. 6: tekmar Wireless Outdoor Sensor to IBC DC & HC Series models



### Fig. 7: tekmar Wireless Outdoor Sensor to IBC SL & VFC Series models



### Laars



### Fig. 8: tekmar Wireless Outdoor Sensor to Laars Mascot FT

### Fig. 9: tekmar Wireless Outdoor Sensor to Laars Mascot LX



# Fig. 10: tekmar Wireless Outdoor Sensor to Laars NeoTherm



### Lochinvar

# Fig. 11: tekmar Wireless Outdoor Sensor to Lochinvar Crest





### Fig. 12: tekmar Wireless Outdoor Sensor to Lochinvar Knight KH 55-285









# Fig.15: tekmar Wireless Outdoor Sensor to Lochinvar Cadet



### Peerless





### RBI

### Fig. 17: tekmar Wireless Outdoor Sensor to RBI Flexcore & Futera (excluding Series II)



### **Smith Boiler**

Fig. 18: tekmar Wireless Outdoor Sensor to Smith Boiler (HeatNet equipped models)



### **Triangle Tube**

### Fig. 19: tekmar Wireless Outdoor Sensor to Triangle Tube Prestige ACVMax



### Fig. 20: tekmar Wireless Outdoor