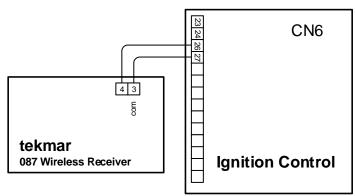

### Lochinvar

### Fig. 12: tekmar Wireless Outdoor Sensor to Lochinvar Knight KH 55-285