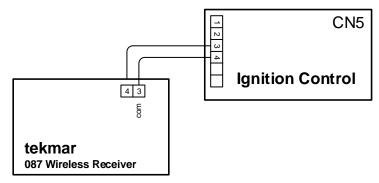

#### Fig. 5: tekmar Wireless Outdoor Sensor to Elite, Elite Premier, EFT, MODCON, EnduroTI & Pioneer