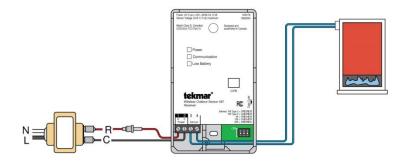

### Wireless Outdoor Sensor 087 Equipment Wiring Guide

It is required to use a separate transformer to power the 087 Receiver when wiring the sensor output to a boiler; failure to do so may result in damage to the boiler control.

The Wireless Outdoor Sensor 087 has polarized sensor output. The 'com' sensor output must be wired to the 'com' outdoor sensor terminal on the boiler control. Some boiler models do not label the polarity of the outdoor sensor terminals. Below are installation diagrams for some of these identified boilers: