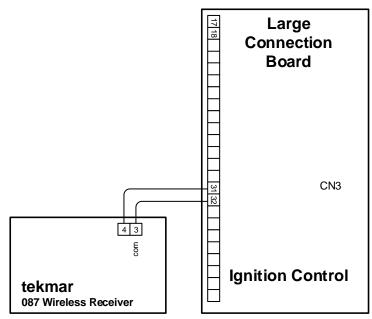

ss Receiver

### **Allied Engineering**

### Fig. 2: tekmar Wireless Outdoor Sensor to Allied HSE boiler models



Bosch

#### Fig. 3: tekmar Wireless Outdoor Sensor to Bosch Greenstar



### Camus



# Fig. 4: tekmar Wireless Outdoor Sensor to Camus models

HTP

#### Fig. 5: tekmar Wireless Outdoor Sensor to Elite, Elite Premier, EFT, MODCON, EnduroTI & Pioneer



### Fig. 6: tekmar Wireless Outdoor Sensor to IBC DC & HC Series models



### Fig. 7: tekmar Wireless Outdoor Sensor to IBC SL & VFC Series models



### Laars



### Fig. 8: tekmar Wireless Outdoor Sensor to Laars Mascot FT

### Fig. 9: tekmar Wireless Outdoor Sensor to Laars Mascot LX



# Fig. 10: tekmar Wireless Outdoor Sensor to Laars NeoTherm



### Lochinvar

# Fig. 11: tekmar Wireless Outdoor Sensor to Lochinvar Crest





### Fig. 12: tekmar Wireless Outdoor Sensor to Lochinvar Knight KH 55-285









# Fig.15: tekmar Wireless Outdoor Sensor to Lochinvar Cadet



### Peerless





### RBI

### Fig. 17: tekmar Wireless Outdoor Sensor to RBI Flexcore & Futera (excluding Series II)



### **Smith Boiler**

Fig. 18: tekmar Wireless Outdoor Sensor to Smith Boiler (HeatNet equipped models)



### **Triangle Tube**

### Fig. 19: tekmar Wireless Outdoor Sensor to Triangle Tube Prestige ACVMax



### Fig. 20: tekmar Wireless Outdoor Sensor to Triangle Tube Prestige Solo & Excellence



#### Viessmann

### Fig. 21: tekmar Wireless Outdoor Sensor to Vitodens 100 B1HA and B1KA



#### Fig. 22: tekmar Wireless Outdoor Sensor to Vitodens 100 WB1B



# Fig. 23: tekmar Wireless Outdoor Sensor to Vitodens 200 B2HA / C