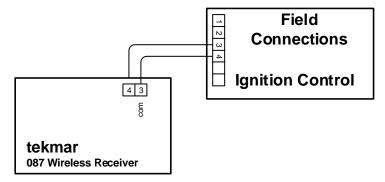

to Bosch Greenstar



### Camus



# Fig. 4: tekmar Wireless Outdoor Sensor to Camus models

HTP

#### Fig. 5: tekmar Wireless Outdoor Sensor to Elite, Elite Premier, EFT, MODCON, EnduroTI & Pioneer



### Fig. 6: tekmar Wireless Outdoor Sensor to IBC DC & HC Series models



### Fig. 7: tekmar Wireless Outdoor Sensor to IBC SL & VFC Series models



### Laars



### Fig. 8: tekmar Wireless Outdoor Sensor to Laars Mascot FT

### Fig. 9: tekmar Wireless Outdoor Sensor to Laars Mascot LX



# Fig. 10: tekmar Wireless Outdoor Sensor to Laars NeoTherm



### Lochinvar

# Fig. 11: tekmar Wireless Outdoor Sensor to Lochinvar Crest





### Fig. 12: tekmar Wireless Outdoor Sensor to Lochinvar Knight KH 55-285









# Fig.15: tekmar Wireless Outdoor Sensor to Lochinvar Cadet



### Peerless





### RBI

### Fig. 17: tekmar Wireless Outdoor Sensor to RBI Flexcore & Futera (excluding Series II)



### **Smith Boiler**

Fig. 18: tekmar Wireless Outdoor Sensor to Smith Boiler (HeatNet equipped models)



### **Triangle Tube**

### Fig. 19: tekmar Wireless Outdoor Sensor to Triangle Tube Prestige ACVMax



### Fig. 20: tekmar Wireless Outdoor Sensor to Triangle Tube Prestige Solo & Excellence



#### Viessmann

### Fig. 21: tekmar Wireless Outdoor Sensor to Vitodens 100 B1HA and B1KA



#### Fig. 22: tekmar Wireless Outdoor Sensor to Vitodens 100 WB1B



# Fig. 23: tekmar Wireless Outdoor Sensor to Vitodens 200 B2HA / CU3A, Viessman 300 CU3A



### Weil-McLain

### Fig. 24: tekmar Wireless Outdoor Sensor to Weil-McLain models Evergreen, Ultra and 97+