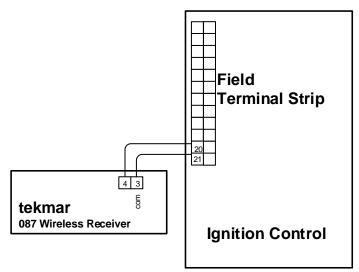

### **Allied Engineering**

### Fig. 2: tekmar Wireless Outdoor Sensor to Allied HSE boiler models

Bosch