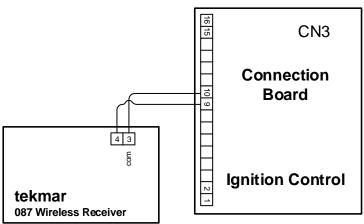

or to Allied HSE boiler models



Bosch

#### Fig. 3: tekmar Wireless Outdoor Sensor to Bosch Greenstar



### Camus



# Fig. 4: tekmar Wireless Outdoor Sensor to Camus models

HTP

#### Fig. 5: tekmar Wireless Outdoor Sensor to Elite, Elite Premier, EFT, MODCON, EnduroTI & Pioneer



### Fig. 6: tekmar Wireless Outdoor Sensor to IBC DC & HC Series models



### Fig. 7: tekmar Wireless Outdoor Sensor to IBC SL & VFC Series models



### Laars



### Fig. 8: tekmar Wireless Outdoor Sensor to Laars Mascot FT

### Fig. 9: tekmar Wireless Outdoor Sensor to Laars Mascot LX



# Fig. 10: tekmar Wireless Outdoor Sensor to Laars NeoTherm



### Lochinvar

# Fig. 11: tekmar Wireless Outdoor Sensor to Lochinvar Crest





### Fig. 12: tekmar Wireless Outdoor Sensor to Lochinvar Knight KH 55-285









# Fig.15: tekmar Wireless Outdoor Sensor to Lochinvar Cadet



### Peerless





### RBI

### Fig. 17: tekmar Wireless Outdoor Sensor to RBI Flexcore & Futera (excluding Series II)



### **Smith Boiler**

Fig. 18: tekmar Wireless Outdoor Sensor to Smith Boiler (HeatNet equipped models)



### **Triangle Tube**

### Fig. 19: tekmar Wireless Outdoor Sensor to Triangle Tube Prestige ACVMax



### Fig. 20: tekmar Wireless Outdoor Sensor to Triangle Tube Prestige Solo & Excellence



#### Viessmann

### Fig. 21: tekmar Wireless Outdoor Sensor to Vitodens 100 B1HA and B1KA



#### Fig. 22: tekmar Wireless Outdoor Sensor to Vitodens 100 WB1B



# Fig. 23: tekmar Wireless Outdoor Sensor to Vitodens 200 B2HA / CU3A, Viessman 300 CU3A



### Weil-McLain

### Fig. 24: tekmar Wireless Outdoor S