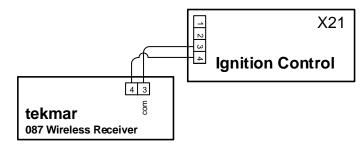

### Lochinvar

### Fig. 12: tekmar Wireless Outdoor Sensor to Lochinvar Knight KH 55-285