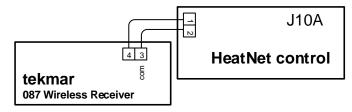

### **Smith Boiler**

Fig. 18: tekmar Wireless Outdoor Sensor to Smith Boiler (HeatNet equipped models)