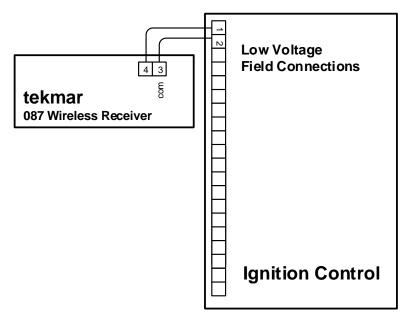

ls. Below are installation diagrams for some of these identified boilers:

### **Advanced Thermal Hydronics (ATH)**



COM

tekmar

087 Wireless Receiver

### **Allied Engineering**

### Fig. 2: tekmar Wireless Outdoor Sensor to Allied HSE boiler models



Bosch

#### Fig. 3: tekmar Wireless Outdoor Sensor to Bosch Greenstar



### Camus



# Fig. 4: tekmar Wireless Outdoor Sensor to Camus models

HTP

#### Fig. 5: tekmar Wireless Outdoor Sensor to Elite, Elite Premier, EFT, MODCON, EnduroTI & Pioneer



### Fig. 6: tekmar Wireless Outdoor Sensor to IBC DC & HC Series models



### Fig. 7: tekmar Wireless Outdoor Sensor to IBC SL & VFC Series models



### Laars



### Fig. 8: tekmar Wireless Outdoor Sensor to Laars Mascot FT

### Fig. 9: tekmar Wireless Outdoor Sensor to Laars Mascot LX



# Fig. 10: tekmar Wireless Outdoor Sensor to Laars NeoTherm



### Lochinvar

# Fig. 11: tekmar Wireless Outdoor Sensor to Lochinvar Crest





### Fig. 12: tekmar Wireless Outdoor Sensor to Lochinvar Knight KH 55-285









# Fig.15: tekmar Wireless Outdoor Sensor to Lochinvar Cadet



### Peerless





### RBI

### Fig. 17: tekmar Wireless Outdoor Sensor to RBI Flexcore & Futera (excluding Series II)



### **Smith Boiler**

Fig. 18: tekmar Wireless Outdoor Sensor to Smith Boiler (HeatNet equipped models)



### **Triangle Tube**

### Fig. 19: tekmar Wireless Outdoor Sensor to Triangle Tube Prestige ACVMax



### Fig. 20: tekmar Wireless Outdoor Sensor to Triangle Tube Prestige Solo & Excellence



#### Viessmann

### Fig. 21: tekmar Wireless Outdoor Sensor to Vitodens 100 B1HA and B