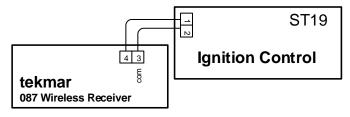

016

### Wireless Outdoor Sensor 087 Equipment Wiring Guide

It is required to use a separate transformer to power the 087 Receiver when wiring the sensor output to a boiler; failure to do so may result in damage to the boiler control.



The Wireless Outdoor Sensor 087 has polarized sensor output. The 'com' sensor output must be wired to the 'com' outdoor sensor terminal on the boiler control. Some boiler models do not label the polarity of the outdoor sensor terminals. Below are installation diagrams for some of these identified boilers:

### **Advanced Thermal Hydronics (ATH)**



COM

tekmar

087 Wireless Receiver

### **Allied Engineering**

### Fig. 2: tekmar Wireless Outdoor Sensor to Allied HSE boiler models



Bosch

#### Fig. 3: tekmar Wireless Outdoor Sensor to Bosch Greenstar



### Camus



# Fig. 4: tekmar Wireless Outdoor Sensor to Camus models

HTP

#### Fig. 5: tekmar Wireless Outdoor Sensor to Elite, Elite Premier, EFT, MODCON, EnduroTI & Pioneer



### Fig. 6: tekmar Wireless Outdoor Sensor to IBC DC & HC Series models



### Fig. 7: tekmar Wireless Outdoor Sensor to IBC SL & VFC Series models



### Laars



### Fig. 8: tekmar Wireless Outdoor Sensor to Laars Mascot FT

### Fig. 9: tekmar Wireless Outdoor Sensor to Laars Mascot LX



# Fig. 10: tekmar Wireless Outdoor Sensor to Laars NeoTherm



### Lochinvar

# Fig. 11: tekmar Wireless Outdoor Sensor to Lochinvar Crest





### Fig. 12: tekmar Wireless Outdoor Sensor to Lochinvar Knight KH 55-285









# Fig.15: tekmar Wireless Outdoor Sensor to Lochinvar Cadet



### Peerless





### RBI

### Fig.