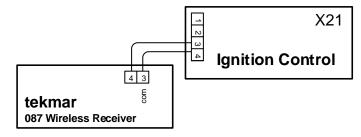

ig. 10: tekmar Wireless Outdoor Sensor to Laars NeoTherm



### Lochinvar

# Fig. 11: tekmar Wireless Outdoor Sensor to Lochinvar Crest





### Fig. 12: tekmar Wireless Outdoor Sensor to Lochinvar Knight KH 55-285









# Fig.15: tekmar Wireless Outdoor Sensor to Lochinvar Cadet



### Peerless





### RBI

### Fig. 17: tekmar Wireless Outdoor Sensor to RBI Flexcore & Futera (excluding Series II)



### **Smith Boiler**

Fig. 18: tekmar Wireless Outdoor Sensor to Smith Boiler (HeatNet equipped models)



### **Triangle Tube**

### Fig. 19: tekmar Wireless Outdoor Sensor to Triangle Tube Prestige ACVMax



### Fig. 20: tekmar Wireless Outdoor Sensor to Triangle Tube Prestige Solo & Excellence



#### Viessmann

### Fig. 21: tekmar Wireless Outdoor Sensor to Vitodens 100 B1HA and B1KA



#### Fig. 22: tekmar Wireless Outdoor Sensor to Vitodens 100 WB1B



# Fig. 23: tekmar Wireless Outdoor Sensor to Vitodens 200 B2HA / CU3A, Viessman 300 CU3A



### Weil-McLain

### Fig. 24: tekmar Wireless Outdoor Sensor to Weil-McLain models Evergreen, Ultra and 97+