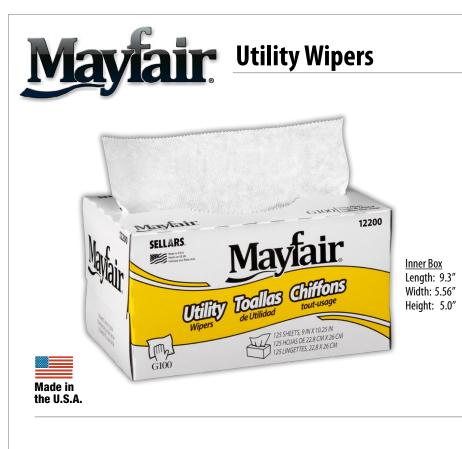

## **G100**

**Uses:** Ideal for light-duty general cleaning and wiping. Good replacement for paper towels.

Compare to WYPALL\* L10

## Mayfair<sup>®</sup> G100 Utility Wipers

| Product Number:    | 12200                 |
|--------------------|-----------------------|
| Sheet Size:        | 9″ x 10.25″           |
| Quantity Per Box:  | 125 Sheets            |
| Quantity Per Case: | 18 Boxes/2,250 Sheets |
| Color:             | White                 |
| TI:                | 6 Cases/Layer         |
| HI:                | 4 Layers/Pallet       |
| Case Dimensions:   | Length: 17.62"        |
|                    | Width: 15.31"         |
|                    | Height: 19.62"        |
| Cases Per Pallet:  | 24 Cases              |
| Case Weight:       | 20 lbs                |
| Pallets Per Truck: | 30                    |
| UPC:               | 660708122000          |