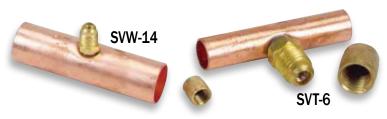

## **COPPER SOLDER TEES**

| PART NO | MODEL             | SIZE                                | PACKAGE QTY. |
|---------|-------------------|-------------------------------------|--------------|
| SVW-8   | Copper Solder Tee | 1/2" O.D. x tube x 1/4" male flare  | 2            |
| SVW-8R  |                   | access on branch w/core<br>remover  | 1            |
| SVW-10  | Copper Solder Tee | 5/8" O.D. x tube x 1/4" male flare  | 2            |
| SVW-10R |                   | access on branch w/core remover     | 1            |
| SVW-12  | Copper Solder Tee | 3/4" O.D. x tube x 1/4" male flare  | 2            |
| SVW-12R |                   | access on branch w/core remover     | 1            |
| SVW-14  | Copper Solder Tee | 7/8" O.D. x tube x 1/4" male flare  | 1            |
| SVW-14R |                   | access on branch w/core remover     | 1            |
| SVT-4   | Copper Solder Tee | 1/4" O.D. x tube x 1/4" male flare  | 3            |
| SVT-4R  |                   | access on branch w/core remover     | 3            |
| SVT-5   | Copper Solder Tee | 5/16" O.D. x tube x 1/4" male flare | 3            |
| SVT-5R  |                   | access on branch w/core remover     | 3            |
| SVT-6   | Copper Solder Tee | 3/8" O.D. x tube x 1/4" male flare  | 3            |
| SVT-6R  |                   | access on branch w/core remover     | 3            |