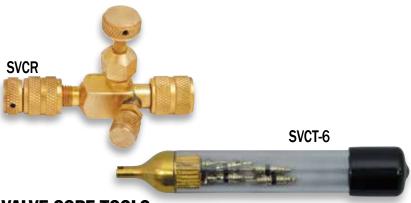

## **VALVE CORE TOOLS**

| PART NO | MODEL           | SIZE                                    | PACKAGE QTY. |
|---------|-----------------|-----------------------------------------|--------------|
| SGUS    |                 | Threaded Valve Core for SVX-4R Bulk     | 100          |
| SGUS-6  |                 | Threaded Valve Core for SVX-4R          | 6            |
| SVCR    | Valve Core Tool | Valve Core Remover                      | 1            |
| SVCT-6  | Valve Core Tool | Valve Core Remover Tool w/6 valve cores | 1            |