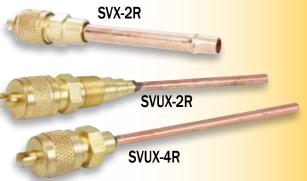

smarr electric syux series access fittings provide copper tubing with 1/8" pipe thread below the hex. Other various tube sizes are available to provide proper fitting. A core remover cap is included in the SVUX series.

## **COPPER TUBE EXTENSIONS**

| PART NO | MODEL                    | SIZE                                                                              | PACKAGE<br>QTY. |
|---------|--------------------------|-----------------------------------------------------------------------------------|-----------------|
| SVUX-2R | Copper Tube<br>Extension | 1/8" MPT - 3/16",<br>1/4", 5/16" steps<br>1/8" x 2" copper<br>ext. w/core remover | 5               |
| SVUX-3R | Copper Tube<br>Extension | 1/8" MPT - 1/4",<br>5/16" steps 3/16" x<br>2" copper ext.<br>w/core remover       | 5               |
| SVUX-4R | Copper Tube<br>Extension | 1/8" MPT - 5/16"<br>steps 1/4" x 2"<br>copper extcore<br>tools<br>w/core remover  | 5               |
| SVX-2   | Copper Tube<br>Extension | 1/8" O.D. x 2"<br>copper tube ext.                                                | 5               |
| SVX-2R  | Copper Tube<br>Extension | 1/8" 0.D. x 2"<br>copper tube ext.<br>w/core remover                              | 5               |
| SVX-3   | Copper Tube<br>Extension | 3/16" O.D. x 2"<br>copper tube ext.                                               | 5               |
| SVX-3R  | Copper Tube<br>Extension | 3/16" 0.D. x 2"<br>copper tube ext.<br>w/core remover                             | 5               |
| SVX-4   | Copper Tube<br>Extension | 1/4" O.D. x 2"<br>copper tube ext.                                                | 5               |
| SVX-4R  | Copper Tube<br>Extension | 1/4" 0.D. x 2"<br>copper tube ext.<br>w/core remover                              | 5               |
| SVX-5   | Copper Tube<br>Extension | 5/16" O.D. x 2"<br>copper tube ext.                                               | 5               |
| SVX-5R  | Copper Tube<br>Extension | 5/16" 0.D. x 2"<br>copper tube ext.<br>w/core remover                             | 5               |
| SVX-6   | Copper Tube<br>Extension | 3/8" O.D. x 2"<br>copper tube ext.                                                | 5               |
| SVX-6R  | Copper Tube<br>Extension | 3/8" 0.D. x 2"<br>copper tube ext.                                                | 5               |