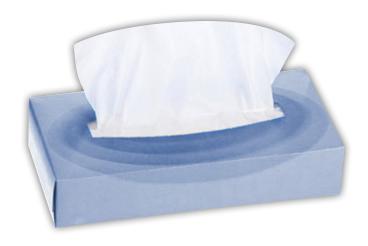

# **Sniffles**® Premium Facial Tissue

### **Facial Tissue**

- 2-Ply
- Latex Free
- Perfect facial tissue for cold, flu, and allergy seasons
- Soft and strong virgin tissue
- Great for offices, lobbies, washrooms, hotels, healthcare and food service facilities.

| Sniffles® Premium Facial Tissue |                                          |  |
|---------------------------------|------------------------------------------|--|
| Product Number:                 | 100033                                   |  |
| Sheet Size:                     | 8" X 8"                                  |  |
| Quantity Per Box:               | 100 Sheets                               |  |
| Boxes Per Case:                 | 30 Boxes                                 |  |
| Color:                          | White                                    |  |
| TI:                             | 10                                       |  |
| HI:                             | 6                                        |  |
| Case Dimensions:                | Length: 18"<br>Width: 10"<br>Height: 14" |  |
| Cases Per Pallet:               | 60                                       |  |
| Case Weight:                    | 12                                       |  |
| Pallets Per Truck:              | 28                                       |  |