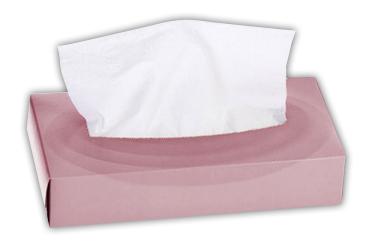

# **Sniffles**® Standard Facial Tissue

### **Facial Tissue**

Made in the U.S.A.

- 2-Ply
- Latex Free
- Perfect facial tissue for cold, flu, and allergy seasons
- Environmentally and economically friendly recycled tissue
- Great for offices, lobbies, washrooms, hotels, healthcare and food service facilities.

| Sniffles® Standard Facial Tissue |                                          |  |
|----------------------------------|------------------------------------------|--|
| Product Number:                  | 100030                                   |  |
| Sheet Size:                      | 8" X 7.5"                                |  |
| Quantity Per Box:                | 100 Sheets                               |  |
| Boxes Per Case:                  | 30 Boxes                                 |  |
| Color:                           | White                                    |  |
| TI:                              | 10                                       |  |
| HI:                              | 6                                        |  |
| Case Dimensions:                 | Length: 18"<br>Width: 10"<br>Height: 14" |  |
| Cases Per Pallet:                | 60                                       |  |
| Case Weight:                     | 11                                       |  |
| Pallets Per Truck:               | 28                                       |  |