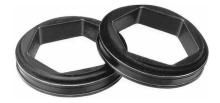

#### **KIT183**

Henrite 2.25 O.D. Packaged two per kit.

#### **KIT186**

All Rubber 2.50 O.D. Packaged two per kit.