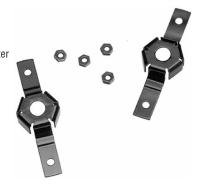

#### **H33**

Special mounting kit for 3.3" diameter to replace motors in Nu-tone units. Includes four nuts and two hex hub brackets. Use Kit 187 mounting rings.