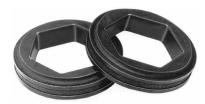

### RUBBER MOUNTING RINGS

### FOR 5.6", 5.0" AND 4.4" DIAMETER MOTORS

#### **KIT184**

Henrite 2.50 Packaged two per kit.