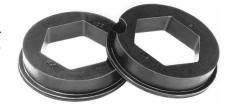

#### FOR 3.3" DIAMETER MOTORS

#### **KIT180**

Henrite 1.80 O.D.

Packaged two per kit.