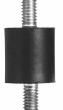

#### **COLEMAN "LORD" MOUNT**

#### **MNT1518**

Stud: 1/4 x 8-32 Hole: 1/4 x 8-32 Bushing: 1/2 x 1/2 Shipped individually.

Studs: 3/8" x 8-32 x 3/8" Bushing: 1/2" x 1/2" Four per kit.