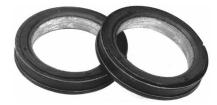

#### **KIT187**

Rubber mounting rings; use with H33 in Nutone and Broan applications. Packaged two per kit.

Henrite are rubber mounting rings with steel band, used with cradle bases and knife edge motor supports.

All Rubber rings are used with direct drive blower motors and "Clamp" type supports.