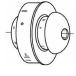

### RUBBER MOUNTING RINGS

### FOR 5.6", 5.0" AND 4.4" DIAMETER MOTORS

#### **KIT184**

Henrite 2.50 Packaged two per kit.

#### **KIT183**

Henrite 2.25 O.D. Packaged two per kit.

#### **KIT186**

All Rubber 2.50 O.D. Packaged two per kit.