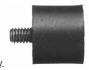

#### **COLEMAN "LORD" MOUNT**

#### **MNT1518**

Stud: 1/4 x 8-32 Hole: 1/4 x 8-32 Bushing: 1/2 x 1/2 Shipped individually.

Studs: 3/8" x 8-32 x 3/8" Bushing: 1/2" x 1/2" Four per kit.