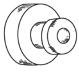

#### FOR 3.3" DIAMETER MOTORS

#### **KIT180**

Henrite 1.80 O.D.

Packaged two per kit.

#### **KIT187**

Rubber mounting rings; use with H33 in Nutone and Broan applications. Packaged two per kit.

Henrite are rubber mounting rings with steel band, used with cradle bases and knife edge motor supports.