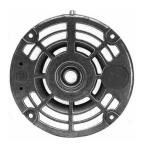

# **End Shield Kits**

## **FOR 3.3" DIAMETER MOTORS**

#### **KIT216**

Special end plate for 3.3" diameter motors for base mounting.

Use with Kit 180 mounting rings. Packaged one per kit.



# FOR SHAFT END OF 48 FRAME MOTORS

### (CONTINUED)

#### **SHLD6303**

Ventilated with double oiling hub 1/2" Sleeve Bearing.



### **KIT225**

Triangular bracket with grommets for 3.3" diameter motors.

Packaged one per kit.



### **SHLD6311**

Ventilated with flat face 5/8" Sleeve Bearing.



### **MOUNTING CUP**

#### **KIT265**

Used to mount 3.3" motors to some blower housings.

Packaged one per kit.



#### SHLD6302

Non-Ventilated with double oiling hub 1/2" Sleeve Bearing.



### FOR SHAFT END OF 48 FRAME MOTORS

## SHLD6301

Ventilated with flat face 1/2" Sleeve Bearing.



### **SHLD6304**

Non-Ventilated with flat face 1/2" Sleeve Bearing.



# **SHLD6312**

Non-Ventilated with flat face 5/8" Sleeve Bearing.



### **KIT410**

End Shield caps for 48 frame. 10 per kit (5 open, 5 closed).