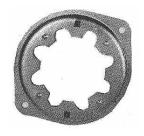

### **KIT225**

Triangular bracket with grommets for 3.3" diameter motors.

Packaged one per kit.