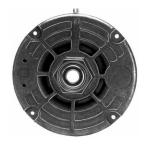

#### SHLD6302

Non-Ventilated with double oiling hub 1/2" Sleeve Bearing.

### **SHLD6304**

Non-Ventilated with flat face 1/2" Sleeve Bearing.