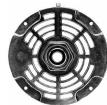

#### **SHLD6303**

Ventilated with double oiling hub 1/2" Sleeve Bearing.

### **SHLD6311**

Ventilated with flat face 5/8" Sleeve Bearing.

#### SHLD6302

Non-Ventilated with double oiling hub 1/2" Sleeve Bearing.

## SHLD6301

Ventilated with flat face 1/2" Sleeve Bearing.

### **SHLD6304**

Non-Ventilated with flat face 1/2" Sleeve Bearing.

# **SHLD6312**

Non-Ventilated with flat face 5/8" Sleeve Bearing.