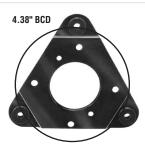

### **KIT225**

Triangular bracket with grommets for 3.3" diameter motors.

Packaged one per kit.