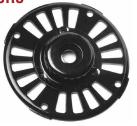

#### **SHLD6303**

Ventilated with double oiling hub 1/2" Sleeve Bearing.

### **SHLD6311**

Ventilated with flat face 5/8" Sleeve Bearing.

#### SHLD6302

Non-Ventilated with double oiling hub 1/2" Sleeve Bearing.

## SHLD6301

Ventilated with flat face 1/2" Sleeve Bearing.

### **SHLD6304**

Non-Ventilated with flat face 1/2" Sleeve Bearing.

# **SHLD6312**

Non-Ventilated with flat face 5/8" Sleeve Bearing.