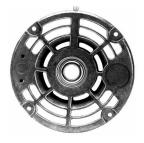

## SHLD6301

Ventilated with flat face 1/2" Sleeve Bearing.

### **SHLD6311**

Ventilated with flat face 5/8" Sleeve Bearing.