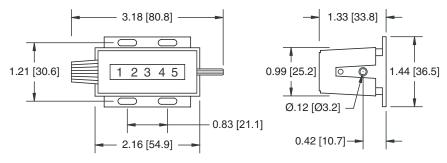

## Dimensions

## **Right-Hand Shaft**

Mounting holes: 0.13" x 0.38" [3.3 x 9.7] slots