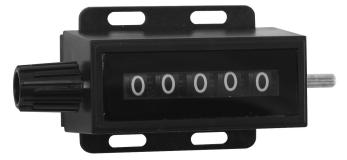

## Description

A compact, 5 figure, rotary counter, indicating 10 counts/revolution. Design and compact size make it ideally suited for office and test equipment, coin counting and other direct reading instruments.

| Features                                                               |        |                                                                                                                                     | Options                                                                 |                                                                                                                         |
|------------------------------------------------------------------------|--------|-------------------------------------------------------------------------------------------------------------------------------------|-------------------------------------------------------------------------|-------------------------------------------------------------------------------------------------------------------------|
| <ul> <li>Compact size</li> <li>5 figures</li> <li>Long life</li> </ul> |        | <ul><li>Large reset knob</li><li>Special shaft</li></ul>                                                                            |                                                                         |                                                                                                                         |
| Specifications                                                         |        |                                                                                                                                     |                                                                         |                                                                                                                         |
| Figures:<br>Reset:<br>Speed:<br>Rotation:<br>Shaft Extens              | sion:  | 5 figures, white on black, 0.19" [5mm] high<br>Knob<br>500 revolutions/minute<br>Top-coming or top-going<br>Right-hand or left-hand | Shaft Diameter:<br>Ratio:<br>Operating Life:<br>Temp. Range:<br>Weight: | 0.125" [3.2mm]<br>10 counts/revolution<br>Beyond 10 million counts<br>-15°F to +140°F [-26°C to +60°C]<br>1.3 oz. [37g] |
| Models                                                                 | Descri | ription Models Description                                                                                                          |                                                                         |                                                                                                                         |
| 7-2215<br><b>7-2235</b><br>7-2245                                      | 0      | d, top-coming, add and subtract<br>nd, top-coming, add and subtract<br>nd, top-going, add and subtract                              |                                                                         |                                                                                                                         |